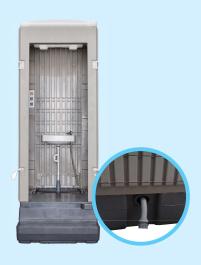

本水洗式

下水道、または浄化槽に接続するタイプです。給水管工事の他、場所により下水道工事や浄化槽設備工事が必要になります。

株式会社ビー・エス・ケイ 大阪市中央区本町 3 丁目 2 番 15 号 6 階 TEL: 06-6226-8326 FAX: 06-6226-8728 E-mail: b-info@bsk-net.co.jp

## **SPECIFICATIONS**

| 製品名        | BS-PKWII-P       | BS-PKWII         | BS-SW            | BS-SWR           | BS-CGR           |
|------------|------------------|------------------|------------------|------------------|------------------|
| 種 類        | 手洗室              | 手洗室              | 手洗室              | シャワー室            | 更衣室              |
| 方 式        | 簡易水洗式            | 簡易水洗式            | 本水洗式             | 本水洗式             | _                |
| 洗净方式       | フットペダル式          | フットペダル式          | 蛇口式              | 蛇口式              | _                |
| 防 臭 機 能    | _                | _                | _                | _                | _                |
| タンク        | Ⅱ型(タンクー体型)       | Ⅱ型(タンク一体型)       | I 型 (タンク別置型)     | _                | _                |
| 清水タンク容量(L) | 70               | 70               | _                | _                | _                |
| 汚水タンク容量(L) | 450              | 450              | _                | _                | _                |
| ドア         | オプション            | オプション            | オプション            | オプション            | オプション            |
| 照 明        | 天井LED            | 照明セット            | 照明セット            | 浴室灯              | 照明セット            |
| フック        | 10kg フック         | 5kg フック          | 5kg フック          | 11Lかごバケツ         | 10kg フック         |
| 手 洗 い      | 0                | 0                | 0                | _                | _                |
| 鏡          | 大型鏡              | 鏡                | 鏡                | 鏡                | 大型鏡              |
| 除菌クリーナー    | _                | _                | _                | _                | _                |
| ペーパーホルダー   | _                | _                | _                | _                | _                |
| 棚          | 0                | 0                | 0                | 0                | 0                |
| 擬音装置       | _                | _                | _                | _                | _                |
| サイズ (mm)   | W955xD1600xH2585 | W955xD1600xH2585 | W940xD1500xH2515 | W940xD1310xH2170 | W940xD1310xH2170 |
| 質 量 (kg)   | 110              | 110              | 90               | 72               | 70               |