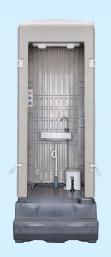

## **SPECIFICATIONS**

| 製品名        | BS-PKWII-P       | BS-PKWII         | BS-SW            | BS-SWR           | BS-CGR           |
|------------|------------------|------------------|------------------|------------------|------------------|
| 種 類        | 手洗室              | 手洗室              | 手洗室              | シャワー室            | 更衣室              |
| 方 式        | 簡易水洗式            | 簡易水洗式            | 本水洗式             | 本水洗式             | _                |
| 洗净方式       | フットペダル式          | フットペダル式          | 蛇口式              | 蛇口式              | _                |
| 防 臭 機 能    | _                | _                | _                | _                | _                |
| タンク        | Ⅱ型(タンクー体型)       | Ⅱ型(タンク一体型)       | I 型 (タンク別置型)     | _                | _                |
| 清水タンク容量(L) | 70               | 70               | _                | _                | _                |
| 汚水タンク容量(L) | 450              | 450              | _                | _                | _                |
| ドア         | オプション            | オプション            | オプション            | オプション            | オプション            |
| 照 明        | 天井LED            | 照明セット            | 照明セット            | 浴室灯              | 照明セット            |
| フック        | 10kg フック         | 5kg フック          | 5kg フック          | 11Lかごバケツ         | 10kg フック         |
| 手 洗 い      | 0                | 0                | 0                | _                | _                |
| 鏡          | 大型鏡              | 鏡                | 鏡                | 鏡                | 大型鏡              |
| 除菌クリーナー    | _                | _                | _                | _                | _                |
| ペーパーホルダー   | _                | _                | _                | _                | _                |
| 棚          | 0                | 0                | 0                | 0                | 0                |
| 擬音装置       | _                | _                | _                | _                | _                |
| サイズ (mm)   | W955xD1600xH2585 | W955xD1600xH2585 | W940xD1500xH2515 | W940xD1310xH2170 | W940xD1310xH2170 |
| 質 量 (kg)   | 110              | 110              | 90               | 72               | 70               |