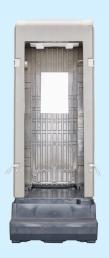

## BEAUTY SCARLET - COMFORT TOILET SERIES

BS-PKW II-P

BS-SW-P

簡易水洗式 **BS-PKW II** 

BS-SWR

**BS-CGR** 

簡易水洗式

清水一体型タイプです。タンク内で清水タンク(容量 7 0 ℓ )と汚水タンク(容量 4 5 0 ℓ )に分離。

## **SPECIFICATIONS**

| 製品名        | BS-PKWII-P       | BS-PKWII         | BS-SW            | BS-SWR           | BS-CGR           |
|------------|------------------|------------------|------------------|------------------|------------------|
| 種 類        | 手洗室              | 手洗室              | 手洗室              | シャワー室            | 更衣室              |
| 方 式        | 簡易水洗式            | 簡易水洗式            | 本水洗式             | 本水洗式             | _                |
| 洗净方式       | フットペダル式          | フットペダル式          | 蛇口式              | 蛇口式              | _                |
| 防 臭 機 能    | _                | _                | _                | _                | _                |
| タンク        | Ⅱ型(タンクー体型)       | Ⅱ型(タンク一体型)       | I 型 (タンク別置型)     | _                | _                |
| 清水タンク容量(L) | 70               | 70               | _                | _                | _                |
| 汚水タンク容量(L) | 450              | 450              | _                | _                | _                |
| ドア         | オプション            | オプション            | オプション            | オプション            | オプション            |
| 照 明        | 天井LED            | 照明セット            | 照明セット            | 浴室灯              | 照明セット            |
| フック        | 10kg フック         | 5kg フック          | 5kg フック          | 11Lかごバケツ         | 10kg フック         |
| 手 洗 い      | 0                | 0                | 0                | _                | _                |
| 鏡          | 大型鏡              | 鏡                | 鏡                | 鏡                | 大型鏡              |
| 除菌クリーナー    | _                | _                | _                | _                | _                |
| ペーパーホルダー   | _                | _                | _                | _                | _                |
| 棚          | 0                | 0                | 0                | 0                | 0                |
| 擬音装置       | _                | _                | _                | _                | _                |
| サイズ (mm)   | W955xD1600xH2585 | W955xD1600xH2585 | W940xD1500xH2515 | W940xD1310xH2170 | W940xD1310xH2170 |
| 質 量 (kg)   | 110              | 110              | 90               | 72               | 70               |