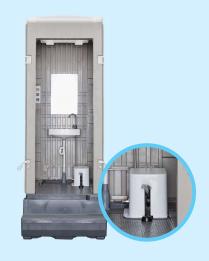

## BEAUTY SCARLET - COMFORT TOILET SERIES

BS-PKW II-P

BS-SW-P

簡易水洗式 **BS-PKW II** 

BS-SWR

**BS-CGR** 

簡易水洗式

清水一体型タイプです。タンク内で清水タンク(容量 7 0 ℓ )と汚水タンク(容量 4 5 0 ℓ )に分離。

## **SPECIFICATIONS**

| 製品名        | BS-PKWII-P       | BS-PKWII         | BS-SW            | BS-SWR           | BS-CGR           |
|------------|------------------|------------------|------------------|------------------|------------------|
| 種 類        | 手洗室              | 手洗室              | 手洗室              | シャワー室            | 更衣室              |
| 方 式        | 簡易水洗式            | 簡易水洗式            | 本水洗式             | 本水洗式             | _                |
| 洗净方式       | フットペダル式          | フットペダル式          | 蛇口式              | 蛇口式              | _                |
| 防 臭 機 能    | _                | _                | _                | _                | _                |
| タンク        | Ⅱ型(タンクー体型)       | Ⅱ型(タンク一体型)       | I 型 (タンク別置型)     | _                | _                |
| 清水タンク容量(L) | 70               | 70               | _                | _                | _                |
| 汚水タンク容量(L) | 450              | 450              | _                | _                | _                |
| ドア         | オプション            | オプション            | オプション            | オプション            | オプション            |
| 照 明        | 天井LED            | 照明セット            | 照明セット            | 浴室灯              | 照明セット            |
| フック        | 10kg フック         | 5kg フック          | 5kg フック          | 11Lかごバケツ         | 10kg フック         |
| 手 洗 い      | 0                | 0                | 0                | _                | _                |
| 鏡          | 大型鏡              | 鏡                | 鏡                | 鏡                | 大型鏡              |
| 除菌クリーナー    | _                | _                | _                | _                | _                |
| ペーパーホルダー   | _                | _                | _                | _                | _                |
| 棚          | 0                | 0                | 0                | 0                | 0                |
| 擬音装置       | _                | _                | _                | _                | _                |
| サイズ (mm)   | W955xD1600xH2585 | W955xD1600xH2585 | W940xD1500xH2515 | W940xD1310xH2170 | W940xD1310xH2170 |
| 質 量 (kg)   | 110              | 110              | 90               | 72               | 70               |