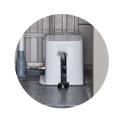

## BEAUTY SCARLET - COMFORT TOILET SERIES

BS-PKW II-P

BS-SW-P

簡易水洗式 **BS-PKW II** 

BS-SWR

**BS-CGR** 

簡易水洗式

清水一体型タイプです。タンク内で清水タンク(容量 7 0 ℓ )と汚水タンク(容量 4 5 0 ℓ )に分離。

※ドアはオプションとなります。最初から希望される場合は両側面にガラリ(簡易換気口)を取り付けます。 ウエスタン調の短いドアの用意もあります。その場合は両側面にガラリ(簡易換気口)がありません。

ドア (オプション)

ウェスタンドア (オプション)

フットペダルを踏むと 約 300cc の水が出ます

- ・設置場所や条件などにより、簡易水洗式・本水洗式・などを選択してください。
- ・簡易水洗式はイベント・工事・宅建・災害時と多目的でご利用いただけます。
- ・本水洗式は設備工事が必要ですが、常設や長期のレンタルなどによく利用されます。
- ・シャワー室は11リットルのかごバケツが付属されています。
- ・更衣室はイベントなどでご利用いただけます。