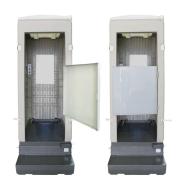

※ドアはオプションとなります。最初から希望される場合は両側面にガラリ(簡易換気口)を取り付けます。 ウエスタン調の短いドアの用意もあります。その場合は両側面にガラリ(簡易換気口)がありません。

ドア (オプション)

ウェスタンドア (オプション)

フットペダルを踏むと 約 300cc の水が出ます

- ・設置場所や条件などにより、簡易水洗式・本水洗式・などを選択してください。
- ・簡易水洗式はイベント・工事・宅建・災害時と多目的でご利用いただけます。
- ・本水洗式は設備工事が必要ですが、常設や長期のレンタルなどによく利用されます。
- ・シャワー室は11リットルのかごバケツが付属されています。
- ・更衣室はイベントなどでご利用いただけます。