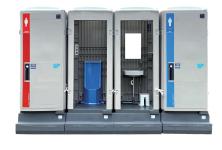

## BEAUTY SCARLET - COMFORT TOILET SERIES

BS-PKW II-P

BS-SW-P

簡易水洗式 **BS-PKW II** 

BS-SWR

**BS-CGR** 

簡易水洗式

清水一体型タイプです。タンク内で清水タンク(容量 7 0 ℓ )と汚水タンク(容量 4 5 0 ℓ )に分離。

本水洗式

下水道、または浄化槽に接続するタイプです。給水管工事の他、場所により下水道工事や浄化槽設備工事が必要になります。

株式会社ビー・エス・ケイ 大阪市中央区本町 3 丁目 2 番 15 号 6 階 TEL: 06-6226-8326 FAX: 06-6226-8728 E-mail: b-info@bsk-net.co.jp

## **SPECIFICATIONS**

| 製品名        | BS-PKWII-P       | BS-PKWII         | BS-SW            | BS-SWR           | BS-CGR           |
|------------|------------------|------------------|------------------|------------------|------------------|
| 種 類        | 手洗室              | 手洗室              | 手洗室              | シャワー室            | 更衣室              |
| 方 式        | 簡易水洗式            | 簡易水洗式            | 本水洗式             | 本水洗式             | _                |
| 洗净方式       | フットペダル式          | フットペダル式          | 蛇口式              | 蛇口式              | _                |
| 防 臭 機 能    | _                | _                | _                | _                | _                |
| タンク        | Ⅱ型(タンクー体型)       | Ⅱ型(タンク一体型)       | I 型 (タンク別置型)     | _                | _                |
| 清水タンク容量(L) | 70               | 70               | _                | _                | _                |
| 汚水タンク容量(L) | 450              | 450              | _                | _                | _                |
| ドア         | オプション            | オプション            | オプション            | オプション            | オプション            |
| 照 明        | 天井LED            | 照明セット            | 照明セット            | 浴室灯              | 照明セット            |
| フック        | 10kg フック         | 5kg フック          | 5kg フック          | 11Lかごバケツ         | 10kg フック         |
| 手 洗 い      | 0                | 0                | 0                | _                | _                |
| 鏡          | 大型鏡              | 鏡                | 鏡                | 鏡                | 大型鏡              |
| 除菌クリーナー    | _                | _                | _                | _                | _                |
| ペーパーホルダー   | _                | _                | _                | _                | _                |
| 棚          | 0                | 0                | 0                | 0                | 0                |
| 擬音装置       | _                | _                | _                | _                | _                |
| サイズ (mm)   | W955xD1600xH2585 | W955xD1600xH2585 | W940xD1500xH2515 | W940xD1310xH2170 | W940xD1310xH2170 |
| 質 量 (kg)   | 110              | 110              | 90               | 72               | 70               |