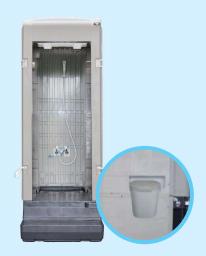

## **SPECIFICATIONS**

| 製品名        | BS-PKWII-P       | BS-PKWII         | BS-SW            | BS-SWR           | BS-CGR           |
|------------|------------------|------------------|------------------|------------------|------------------|
| 種 類        | 手洗室              | 手洗室              | 手洗室              | シャワー室            | 更衣室              |
| 方 式        | 簡易水洗式            | 簡易水洗式            | 本水洗式             | 本水洗式             | _                |
| 洗净方式       | フットペダル式          | フットペダル式          | 蛇口式              | 蛇口式              | _                |
| 防 臭 機 能    | _                | _                | _                | _                | _                |
| タンク        | Ⅱ型(タンクー体型)       | Ⅱ型(タンク一体型)       | I 型 (タンク別置型)     | _                | _                |
| 清水タンク容量(L) | 70               | 70               | _                | _                | _                |
| 汚水タンク容量(L) | 450              | 450              | _                | _                | _                |
| ドア         | オプション            | オプション            | オプション            | オプション            | オプション            |
| 照 明        | 天井LED            | 照明セット            | 照明セット            | 浴室灯              | 照明セット            |
| フック        | 10kg フック         | 5kg フック          | 5kg フック          | 11Lかごバケツ         | 10kg フック         |
| 手 洗 い      | 0                | 0                | 0                | _                | _                |
| 鏡          | 大型鏡              | 鏡                | 鏡                | 鏡                | 大型鏡              |
| 除菌クリーナー    | _                | _                | _                | _                | _                |
| ペーパーホルダー   | _                | _                | _                | _                | _                |
| 棚          | 0                | 0                | 0                | 0                | 0                |
| 擬音装置       | _                | _                | _                | _                | _                |
| サイズ (mm)   | W955xD1600xH2585 | W955xD1600xH2585 | W940xD1500xH2515 | W940xD1310xH2170 | W940xD1310xH2170 |
| 質 量 (kg)   | 110              | 110              | 90               | 72               | 70               |

※ドアはオプションとなります。最初から希望される場合は両側面にガラリ(簡易換気口)を取り付けます。 ウエスタン調の短いドアの用意もあります。その場合は両側面にガラリ(簡易換気口)がありません。

ドア (オプション)

ウェスタンドア (オプション)

フットペダルを踏むと 約 300cc の水が出ます

- ・設置場所や条件などにより、簡易水洗式・本水洗式・などを選択してください。
- ・簡易水洗式はイベント・工事・宅建・災害時と多目的でご利用いただけます。
- ・本水洗式は設備工事が必要ですが、常設や長期のレンタルなどによく利用されます。
- ・シャワー室は11リットルのかごバケツが付属されています。
- ・更衣室はイベントなどでご利用いただけます。